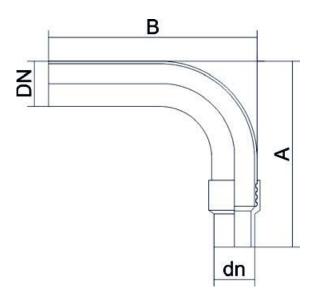

| PRODUCT DETAILS |             | GEC       | GEOMETRIC CHARACTERISTICS |  |
|-----------------|-------------|-----------|---------------------------|--|
| ITEM CODE       | RTSZCRP032C | A [mm]    | 430                       |  |
| dn              | 32          | B [mm]    | 805                       |  |
| SDR DESIGN      | 11          | dn        | 32                        |  |
|                 |             | DN        | 25                        |  |
|                 |             | H [mm]    | 72                        |  |
|                 |             | Mass [kg] | 2.79                      |  |