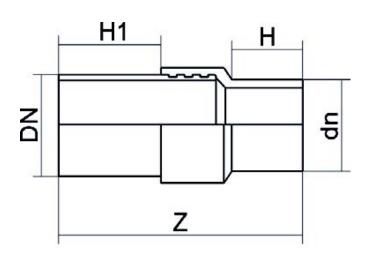

| TECHNICAL DATASHEET |  |
|---------------------|--|
| ??????              |  |
| ????PE/?????        |  |

| PRODUCT DETAILS |           | GEOMETRIC CHARACTERISTICS |       |
|-----------------|-----------|---------------------------|-------|
| ITEM CODE       | RTSNP225C | dn                        | 225   |
| dn              | 225       | DN                        | 200   |
| SDR DESIGN      | 11        | H [mm]                    | 132   |
|                 |           | H1 [mm]                   | 315   |
|                 |           | Z [mm]                    | 620   |
|                 |           | Mass [kg]                 | 18.68 |