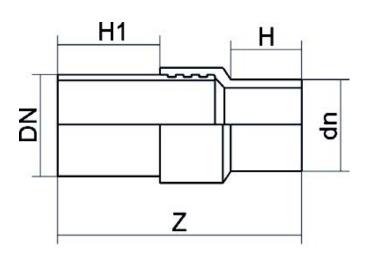

| TECHNICAL DATASHEET |  |
|---------------------|--|
| ?????               |  |
| ????PE/?????        |  |

| P          | RODUCT DETAILS | (          | GEOMETRIC CHARACTERISTICS |  |
|------------|----------------|------------|---------------------------|--|
| ITEM CODE  | RTSNP180C      | <b>d</b> n | 180                       |  |
| dn         | 180            | DN         | 150                       |  |
| SDR DESIGN | 11             | H [mm]     | 155                       |  |
|            |                | H1 [mm]    | 300                       |  |
|            |                | Z [mm]     | 630                       |  |
|            |                | Mass [kg]  | 15.44                     |  |