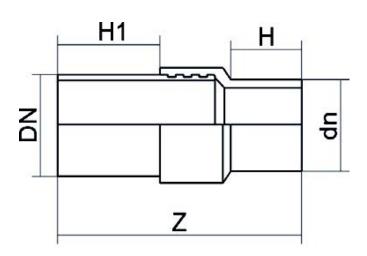

| TECHNICAL DATASHEET |  |
|---------------------|--|
| ?????               |  |
| ????PE/?????        |  |

| PRODUCT DETAILS |           | GEOMETRIC CHARACTERISTICS |       |
|-----------------|-----------|---------------------------|-------|
| ITEM CODE       | RTSNP160C | dn                        | 160   |
| dn              | 160       | DN                        | 150   |
| SDR DESIGN      | 11        | H [mm]                    | 146   |
|                 |           | H1 [mm]                   | 300   |
|                 |           | Z [mm]                    | 615   |
|                 |           | Mass [kg]                 | 15.62 |