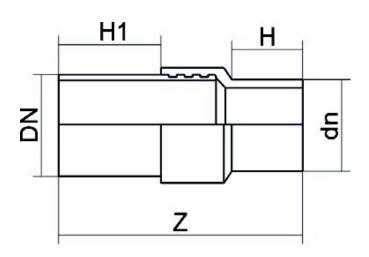

| TECHNICAL DATASHEET |  |
|---------------------|--|
| ?????               |  |
| ????PE/?????        |  |

| Р          | RODUCT DETAILS | (         | GEOMETRIC CHARACTERISTICS |  |
|------------|----------------|-----------|---------------------------|--|
| ITEM CODE  | RTSNP125C      | dn        | 125                       |  |
| dn         | 125            | DN        | 100                       |  |
| SDR DESIGN | 11             | H [mm]    | 135                       |  |
|            |                | H1 [mm]   | 300                       |  |
|            |                | Z [mm]    | 585                       |  |
|            |                | Mass [kg] | 6.88                      |  |