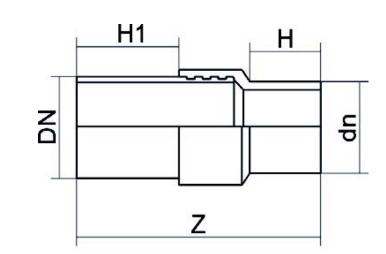

?????

????PE/?????

| PRODUCT DETAILS |           | GEC       | GEOMETRIC CHARACTERISTICS |  |
|-----------------|-----------|-----------|---------------------------|--|
| ITEM CODE       | RTSNP110C | dn        | 110                       |  |
| dn              | 110       | DN        | 100                       |  |
| SDR DESIGN      | 11        | H [mm]    | 123                       |  |
|                 |           | H1 [mm]   | 300                       |  |
|                 |           | Z [mm]    | 556                       |  |
|                 |           | Mass [kg] | 5.85                      |  |