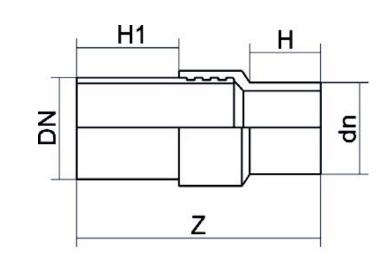

?????

????PE/?????

| PRODUCT DETAILS |           | GEO       | GEOMETRIC CHARACTERISTICS |  |
|-----------------|-----------|-----------|---------------------------|--|
| ITEM CODE       | RTSNP090C | dn        | 90                        |  |
| dn              | 90        | DN        | 80                        |  |
| SDR DESIGN      | 11        | H [mm]    | 121                       |  |
|                 |           | H1 [mm]   | 300                       |  |
|                 |           | Z [mm]    | 544                       |  |
|                 |           | Mass [kg] | 3.88                      |  |