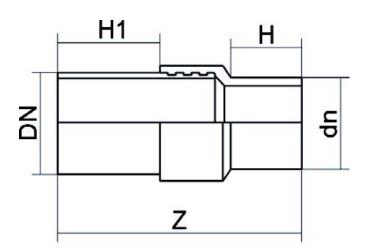

| TECHNICAL DATASHEET |  |
|---------------------|--|
| ??????              |  |
| ????PE/?????        |  |

| PRODUCT DETAILS |           | GEO       | GEOMETRIC CHARACTERISTICS |  |
|-----------------|-----------|-----------|---------------------------|--|
| ITEM CODE       | RTSNP040C | dn        | 40                        |  |
| dn              | 40        | DN        | 32                        |  |
| SDR DESIGN      | 11        | H [mm]    | 78                        |  |
|                 |           | H1 [mm]   | 300                       |  |
|                 |           | Z [mm]    | 446                       |  |
|                 |           | Mass [kg] | 1.31                      |  |