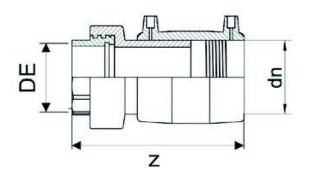

????

???PE/????????

| PRODUCT DETAILS |          | GEOMETRIC CHARACTERISTICS |      |
|-----------------|----------|---------------------------|------|
| ITEM CODE       | MTFP110C | dn                        | 110  |
| dn              | 110      | R"                        | 4"   |
| SDR DESIGN      | 11       | Z [mm]                    | 240  |
|                 |          | Mass [kg]                 | 2.56 |