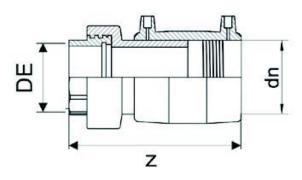

| PRODUCT DETAILS |          | GEOMETRIC CHARACTERISTICS |      |
|-----------------|----------|---------------------------|------|
| ITEM CODE       | MTFP090C | dn                        | 90   |
| dn              | 90       | R"                        | 3"   |
| SDR DESIGN      | 11       | Z [mm]                    | 214  |
|                 |          | Mass [kg]                 | 1.39 |