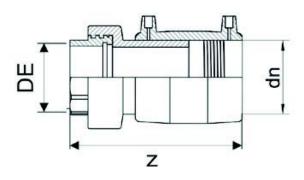

| PRODUCT DETAILS |          | GEOMETRIC CHARACTERISTICS |        |
|-----------------|----------|---------------------------|--------|
| ITEM CODE       | MTFP040C | dn                        | 40     |
| dn              | 40       | R"                        | 1 1/4" |
| SDR DESIGN      | 11       | Z [mm]                    | 147    |
|                 |          | Mass [kg]                 | 0.38   |