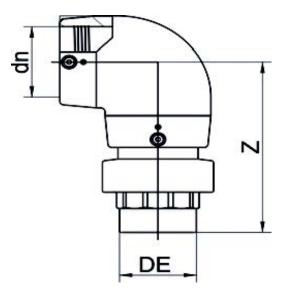

????

??90°????PE/?????

| PRODUCT DETAILS |            | GEC       | GEOMETRIC CHARACTERISTICS |  |
|-----------------|------------|-----------|---------------------------|--|
| ITEM CODE       | GE9TMP110C | dn        | 110                       |  |
| dn              | 110        | R"        | 4"                        |  |
| SDR DESIGN      | 11         | Z [mm]    | 268                       |  |
|                 |            | Mass [kg] | 4.26                      |  |