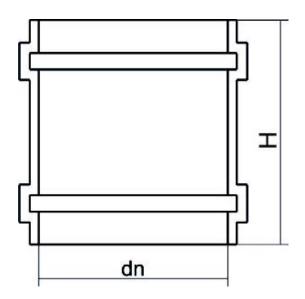

| TECHNICAL DATASHEET |  |
|---------------------|--|
| ???????             |  |
| 222                 |  |

| ı          | PRODUCT DETAILS | GEC       | GEOMETRIC CHARACTERISTICS |  |
|------------|-----------------|-----------|---------------------------|--|
| ITEM CODE  | MG400A          | dn        | 400                       |  |
| dn         | 400             | Z [mm]    | 270                       |  |
| SDR DESIGN | 26              | Mass [kg] | 6.45                      |  |