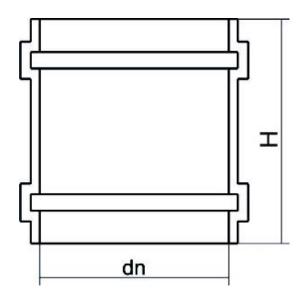

| TECHNICAL DATASHEET |  |
|---------------------|--|
| ???????             |  |
| ???                 |  |

|            | PRODUCT DETAILS | GEO       | GEOMETRIC CHARACTERISTICS |  |
|------------|-----------------|-----------|---------------------------|--|
| ITEM CODE  | MG180A          | dn        | 180                       |  |
| dn         | 180             | Z [mm]    | 155                       |  |
| SDR DESIGN | 26              | Mass [kg] | 0.8                       |  |