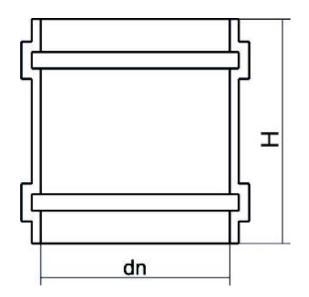

| TECHNICAL DATASHEET |
|---------------------|
| ???????             |
| 222                 |

| PRODUCT DETAILS |        | GEC       | GEOMETRIC CHARACTERISTICS |  |
|-----------------|--------|-----------|---------------------------|--|
| ITEM CODE       | MG110A | dn        | 110                       |  |
| dn              | 110    | Z [mm]    | 140                       |  |
| SDR DESIGN      | 26     | Mass [kg] | 0.24                      |  |