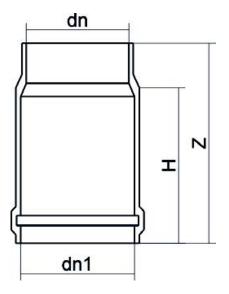

| PRODUCT DETAILS |        |           | GEOMETRIC CHARACTERISTICS |  |
|-----------------|--------|-----------|---------------------------|--|
| ITEM CODE       | GD250A | dn        | 250                       |  |
| dn              | 250    | Z [mm]    | 345                       |  |
| SDR DESIGN      | 26     | Mass [kg] | 3.18                      |  |