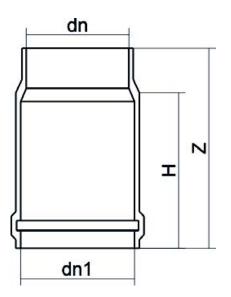

????

PLASTITALIA TM high performance fittings

| PRODUCT DETAILS |        | GEO        | GEOMETRIC CHARACTERISTICS |  |
|-----------------|--------|------------|---------------------------|--|
| ITEM CODE       | GD160A | <b>d</b> n | 160                       |  |
| dn              | 160    | Z [mm]     | 230                       |  |
| SDR DESIGN      | 26     | Mass [kg]  | 8.0                       |  |