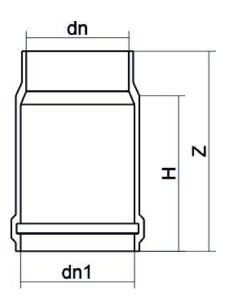

???????

????

| PRODUCT DETAILS |        | GEO       | GEOMETRIC CHARACTERISTICS |  |
|-----------------|--------|-----------|---------------------------|--|
| ITEM CODE       | GD110A | dп        | 110                       |  |
| dn              | 110    | Z [mm]    | 220                       |  |
| SDR DESIGN      | 26     | Mass [kg] | 0.43                      |  |