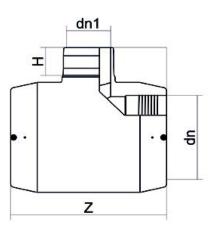

| PRODUCT DETAILS |             | GEOMETRIC CHARACTERISTICS |     |
|-----------------|-------------|---------------------------|-----|
| ITEM CODE       | TREP225110C | dn                        | 225 |
| dn              | 225 - 110   | dn1                       | 110 |
| SDR DESIGN      | 11          | H [mm]                    | 89  |
|                 |             | Z [mm]                    | 415 |
|                 |             | Mass [kg]                 | 10  |