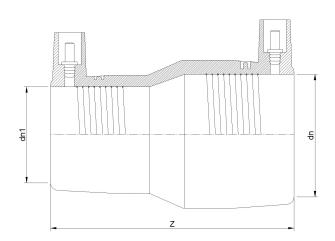

????

?????? IPS

| PRODUCT DETAILS |             | GEOMETRIC CHARACTERISTICS |       |
|-----------------|-------------|---------------------------|-------|
| ITEM CODE       | REP4.2C.IPS | <b>d</b> n                | 4"    |
| dn              | 4" - 2"     | d <sub>n</sub> 1          | 2"    |
| SDR DESIGN      | 11          | Z [mm]                    | 8,78" |