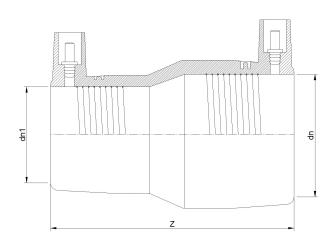

?????? IPS

| PRODUCT DETAILS |             | GEOMETRIC CHARACTERISTICS |       |
|-----------------|-------------|---------------------------|-------|
| ITEM CODE       | REP3.2C.IPS | dn                        | 3"    |
| dn              | 3" - 2"     | d <sub>n</sub> 1          | 2"    |
| SDR DESIGN      | 11          | Z [mm]                    | 6,54" |