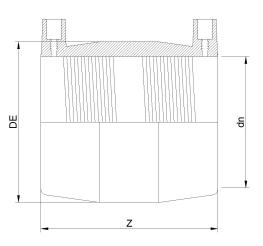

| PRODUCT DETAILS |            | GEC     | GEOMETRIC CHARACTERISTICS |  |
|-----------------|------------|---------|---------------------------|--|
| ITEM CODE       | MP24C.DIPS | DE [mm] | 31,90"                    |  |
| dn              | 24"        | dn      | 24"                       |  |
| SDR DESIGN      | 11         | Z [mm]  | 20,30"                    |  |