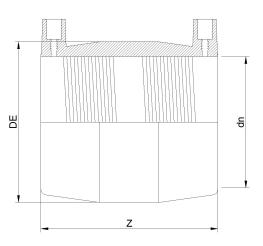

| PRODUCT DETAILS |            | GEOMETRIC CHARACTERISTICS |        |
|-----------------|------------|---------------------------|--------|
| ITEM CODE       | MP18C.DIPS | DE [mm]                   | 24,95" |
| dn              | 18"        | dn                        | 18"    |
| SDR DESIGN      | 11         | Z [mm]                    | 17,90" |