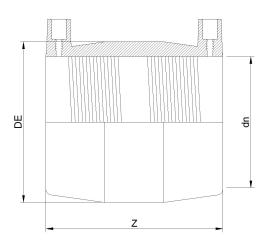

????

????DIPS

| PRODUCT DETAILS |            | GEOMETRIC CHARACTERISTICS |        |
|-----------------|------------|---------------------------|--------|
| ITEM CODE       | MP16C.DIPS | DE [mm]                   | 21,34" |
| dn              | 16"        | dn                        | 16"    |
| SDR DESIGN      | 11         | Z [mm]                    | 16,60" |