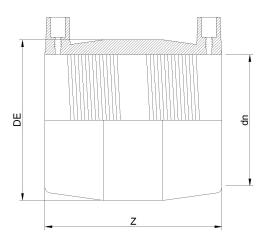

????

????DIPS

| PRODUCT DETAILS |            | GEOMETRIC CHARACTERISTICS |        |
|-----------------|------------|---------------------------|--------|
| ITEM CODE       | MP14C.DIPS | DE [mm]                   | 18,82" |
| dn              | 14"        | dn                        | 14"    |
| SDR DESIGN      | 11         | Z [mm]                    | 13,86" |
|                 |            | Mass [kg]                 | 18.2   |