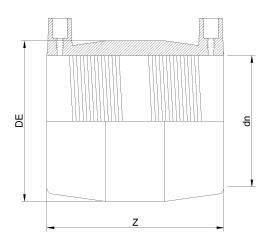

| TECHNICAL DATASHEET |  |
|---------------------|--|
| ????                |  |
| ????DIPS            |  |

| PRODUCT DETAILS |           | GEOMETRIC CHARACTERISTICS |        |
|-----------------|-----------|---------------------------|--------|
| ITEM CODE       | MP8C.DIPS | DE [mm]                   | 11,20" |
| dn              | 8"        | dn                        | 8"     |
| SDR DESIGN      | 11        | Z [mm]                    | 8,60"  |