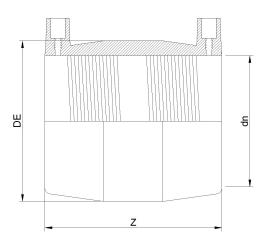

????DIPS

| PRODUCT DETAILS |           | GEOMETRIC CHARACTERISTICS |       |
|-----------------|-----------|---------------------------|-------|
| ITEM CODE       | MP4C.DIPS | DE [mm]                   | 6,00" |
| dn              | 4"        | dn                        | 4"    |
| SDR DESIGN      | 11        | Z [mm]                    | 6,10" |