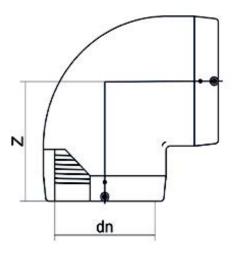

| PRODUCT DETAILS |          | GEO       | GEOMETRIC CHARACTERISTICS |  |
|-----------------|----------|-----------|---------------------------|--|
| ITEM CODE       | GE9P315C | dn        | 315                       |  |
| dn              | 315      | Z [mm]    | 383                       |  |
| SDR DESIGN      | 11       | Mass [kg] | 23.46                     |  |