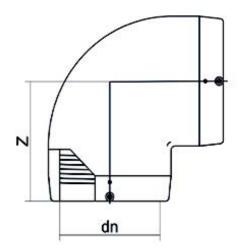

| TECHNICAL DATASHEE | T |
|--------------------|---|
| ???                | ? |

??90°????

| PRODUCT DETAILS |          | GEO       | GEOMETRIC CHARACTERISTICS |  |  |
|-----------------|----------|-----------|---------------------------|--|--|
| ITEM CODE       | GE9P250C | dn        | 250                       |  |  |
| dn              | 250      | Z [mm]    | 316                       |  |  |
| SDR DESIGN      | 11       | Mass [kg] | 12.59                     |  |  |