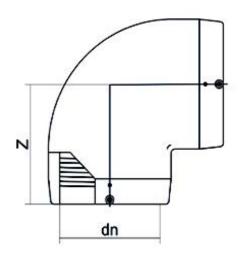

| TECHNIC | AL DATAS | HEET |
|---------|----------|------|
|         |          | ???? |

??90°????

| PRODUCT DETAILS |          | GEC       | GEOMETRIC CHARACTERISTICS |  |
|-----------------|----------|-----------|---------------------------|--|
| ITEM CODE       | GE9P225C | dn        | 225                       |  |
| dn              | 225      | Z [mm]    | 259                       |  |
| SDR DESIGN      | 11       | Mass [kg] | 10.28                     |  |