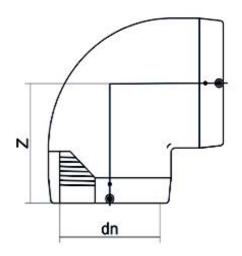

| TECHNICAL DATASHE | ET  |
|-------------------|-----|
| ??                | ??? |

??90°????

| PRODUCT DETAILS |          | GEC       | GEOMETRIC CHARACTERISTICS |  |
|-----------------|----------|-----------|---------------------------|--|
| ITEM CODE       | GE9P200C | dn        | 200                       |  |
| dn              | 200      | Z [mm]    | 241                       |  |
| SDR DESIGN      | 11       | Mass [kg] | 7.8                       |  |