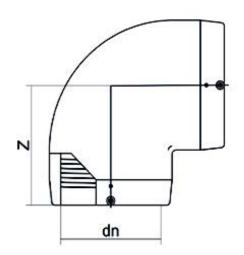

|        | GEOMETRIC CHARACTERISTICS |
|--------|---------------------------|
| dn     | 180                       |
| Z [mm] | 219                       |

PLASTITALIA SPA reserves the right to revise this specification, while maintaining compliance with the requirements of the product without prior notice. Tolerance on diameters and thickness according to the standards unless otherwise specified. Tolerance:  $\pm$  5%