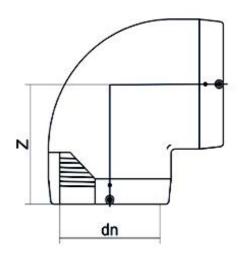

| TECHNICAL DATASHEET |
|---------------------|
| ????                |

??90°????

| PRODUCT DETAILS |          | GEOMETRIC CHARACTERISTICS |      |
|-----------------|----------|---------------------------|------|
| ITEM CODE       | GE9P140C | dn                        | 140  |
| dn              | 140      | Z [mm]                    | 167  |
| SDR DESIGN      | 11       | Mass [kg]                 | 2.54 |