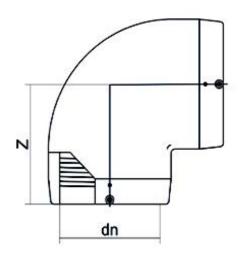

| TECHNICAL | DATASHEET |
|-----------|-----------|
|           | ????      |

??90°????

| PRODUCT DETAILS |          | GEO       | GEOMETRIC CHARACTERISTICS |  |
|-----------------|----------|-----------|---------------------------|--|
| ITEM CODE       | GE9P125C | dn        | 125                       |  |
| dn              | 125      | Z [mm]    | 155                       |  |
| SDR DESIGN      | 11       | Mass [kg] | 1.81                      |  |