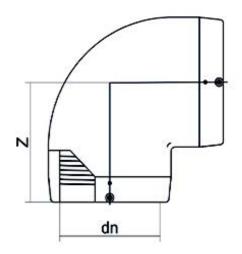

| TECHNICAL | DATASHEET |
|-----------|-----------|
|           | ????      |

??90°????

| PRODUCT DETAILS |          | GE        | GEOMETRIC CHARACTERISTICS |  |
|-----------------|----------|-----------|---------------------------|--|
| ITEM CODE       | GE9P110C | dn        | 110                       |  |
| dn              | 110      | Z [mm]    | 141                       |  |
| SDR DESIGN      | 11       | Mass [kg] | 1.36                      |  |