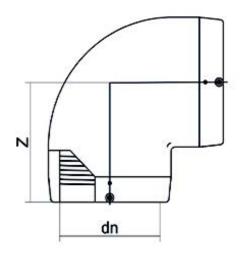

| TECHNICAL | DATASH | HEET |
|-----------|--------|------|
|           |        | ???? |

??90°????

| PRODUCT DETAILS |          | GEO       | GEOMETRIC CHARACTERISTICS |  |
|-----------------|----------|-----------|---------------------------|--|
| ITEM CODE       | GE9P090C | dn        | 90                        |  |
| dn              | 90       | Z [mm]    | 116                       |  |
| SDR DESIGN      | 11       | Mass [kg] | 0.75                      |  |