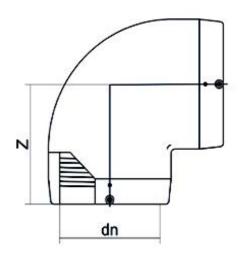

| TECHNICAL | DATASH | HEET |
|-----------|--------|------|
|           |        | ???? |
|           |        |      |

??90°????

| PRODUCT DETAILS |          | GEO       | GEOMETRIC CHARACTERISTICS |  |
|-----------------|----------|-----------|---------------------------|--|
| ITEM CODE       | GE9P075C | dn        | 75                        |  |
| dn              | 75       | Z [mm]    | 103                       |  |
| SDR DESIGN      | 11       | Mass [kg] | 0.49                      |  |