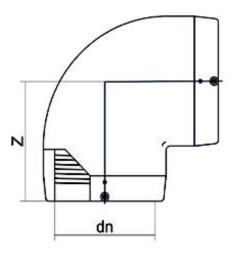

| PRODUCT DETAILS |          | GEC       | GEOMETRIC CHARACTERISTICS |  |
|-----------------|----------|-----------|---------------------------|--|
| ITEM CODE       | GE9P040C | dn        | 40                        |  |
| dn              | 40       | Z [mm]    | 68                        |  |
| SDR DESIGN      | 11       | Mass [kg] | 0.16                      |  |