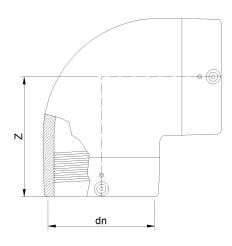

| PRODUCT DETAILS |            | GEC    | GEOMETRIC CHARACTERISTICS |  |
|-----------------|------------|--------|---------------------------|--|
| ITEM CODE       | GE9P8C.IPS | dn     | 8"                        |  |
| dn              | 8"         | Z [mm] | 10,00"                    |  |
| SDR DESIGN      | 11         |        |                           |  |