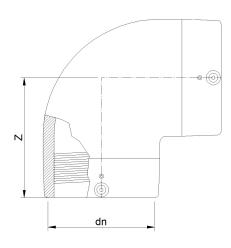

| PRODUCT DETAILS |            | GEC    | GEOMETRIC CHARACTERISTICS |  |
|-----------------|------------|--------|---------------------------|--|
| ITEM CODE       | GE9P4C.IPS | dn     | 4"                        |  |
| dn              | 4"         | Z [mm] | 5,91"                     |  |
| SDR DESIGN      | 11         |        |                           |  |