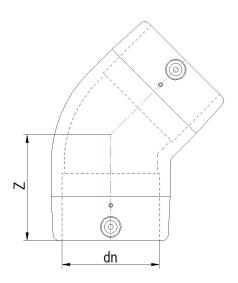

| PRODUCT DETAILS |          | GEO       | GEOMETRIC CHARACTERISTICS |  |
|-----------------|----------|-----------|---------------------------|--|
| ITEM CODE       | GE4P315C | dn        | 315                       |  |
| dn              | 315      | Z [mm]    | 275                       |  |
| SDR DESIGN      | 11       | Mass [kg] | 18.72                     |  |