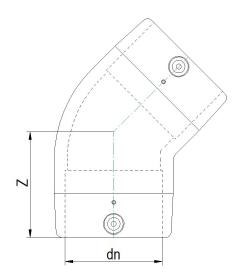

| TECHNICA | AL DATAS | HEET |
|----------|----------|------|
|          |          | 2222 |

??45°????

| PRODUCT DETAILS |          | GEC       | GEOMETRIC CHARACTERISTICS |  |
|-----------------|----------|-----------|---------------------------|--|
| ITEM CODE       | GE4P225C | dn        | 225                       |  |
| dn              | 225      | Z [mm]    | 203                       |  |
| SDR DESIGN      | 11       | Mass [kg] | 7.75                      |  |