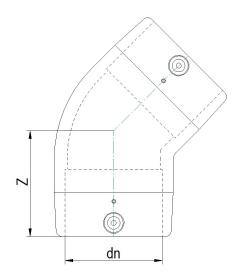

| TECHNICAL | DATASHEET |
|-----------|-----------|
|           |           |

????

??45°????

|            | PRODUCT DETAILS | GEC       | GEOMETRIC CHARACTERISTICS |  |
|------------|-----------------|-----------|---------------------------|--|
| ITEM CODE  | GE4P200C        | dn        | 200                       |  |
| dn         | 200             | Z [mm]    | 182                       |  |
| SDR DESIGN | 11              | Mass [kg] | 5.55                      |  |

<sup>\*</sup>The pictures are for illustrative purposes only. the product may differ in color and / or some of its parts.