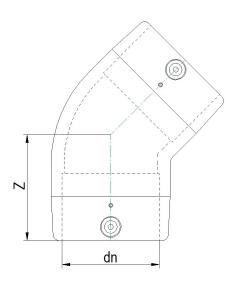

| PRODUCT DETAILS |          | GE        | GEOMETRIC CHARACTERISTICS |  |
|-----------------|----------|-----------|---------------------------|--|
| ITEM CODE       | GE4P180C | dn        | 180                       |  |
| dn              | 180      | Z [mm]    | 160                       |  |
| SDR DESIGN      | 11       | Mass [kg] | 4.05                      |  |