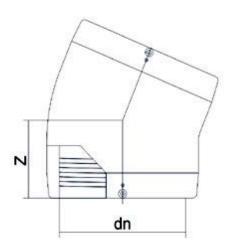

PLASTITALIA SPA reserves the right to revise this specification, while maintaining compliance with the requirements of the product without prior notice. Tolerance on diameters and thickness according to the standards unless otherwise specified. Tolerance:  $\pm$  5%