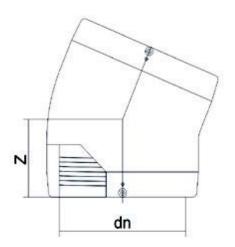

| TECHNICAL | . DATASI | HEET |
|-----------|----------|------|
|           |          | ???? |

??22.50°????

| PRODUCT DETAILS |             | GEO       | GEOMETRIC CHARACTERISTICS |  |
|-----------------|-------------|-----------|---------------------------|--|
| ITEM CODE       | GE2250P250C | dn        | 250                       |  |
| dn              | 250         | Z [mm]    | 160                       |  |
| SDR DESIGN      | 11          | Mass [kg] | 6.16                      |  |