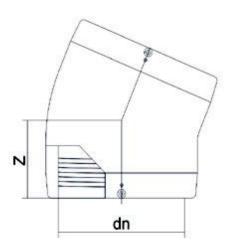

| PRODUCT DETAILS |             | GEO       | GEOMETRIC CHARACTERISTICS |  |
|-----------------|-------------|-----------|---------------------------|--|
| ITEM CODE       | GE2250P180C | dn        | 180                       |  |
| dn              | 180         | Z [mm]    | 140                       |  |
| SDR DESIGN      | 11          | Mass [kg] | 3.84                      |  |