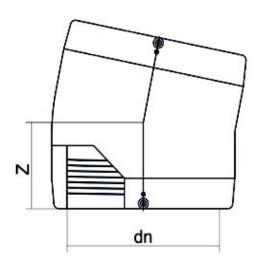

| PRODUCT DETAILS |             | GEOMETRIC CHARACTERISTICS |      |
|-----------------|-------------|---------------------------|------|
| ITEM CODE       | GE1125P315C | dn                        | 315  |
| dn              | 315         | Z [mm]                    | 185  |
| SDR DESIGN      | 11          | Mass [kg]                 | 9.95 |