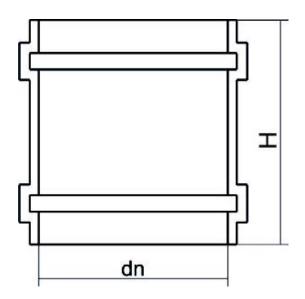

| TECHNICAL DATASHEET |  |
|---------------------|--|
| ???????             |  |
| ???                 |  |

| PRODUCT DETAILS |       | GEC       | GEOMETRIC CHARACTERISTICS |  |
|-----------------|-------|-----------|---------------------------|--|
| ITEM CODE       | B630A | dn        | 630                       |  |
| dn              | 630   | Z [mm]    | 380                       |  |
| SDR DESIGN      | 26    | Mass [kg] | 21.35                     |  |