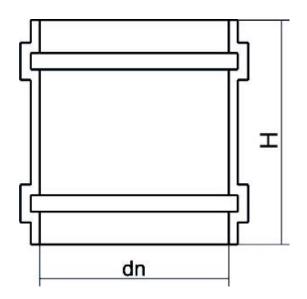

???

| PRODUCT DETAILS |       | GEOMETRIC CHARACTERISTICS |     |
|-----------------|-------|---------------------------|-----|
| ITEM CODE       | B450A | dn                        | 450 |
| dn              | 450   | Z [mm]                    | 340 |
| SDR DESIGN      | 26    | Mass [kg]                 | 10  |